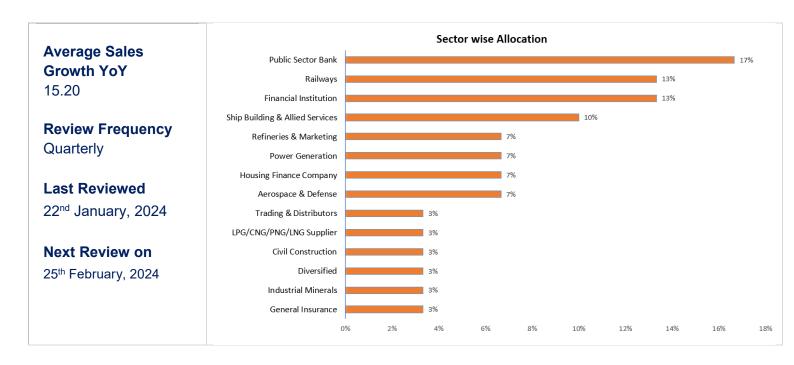

| Market Cap Category       | Equity Large &MidCap   |
|---------------------------|------------------------|
| No. of Sectors& Subgroups | 9 & 14                 |
| Total No. of Shares       | 30                     |
| Average Market Cap        | 67,000 cr. (30 Shares) |
| Average Price to Earning  | 23.20                  |
| Average Price to Sales    | 4.10                   |
| Average Profit Growth YoY | 58.10                  |